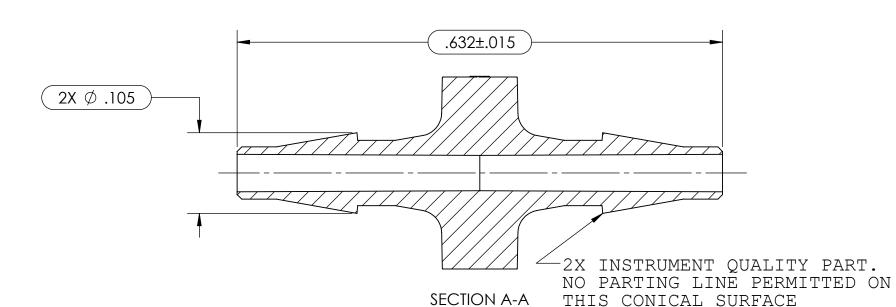

NOTES: FOR ADDITIONAL DETAILS, PLEASE CONTACT VP NEW PRODUCT DEVELOPMENT DIMENSIONS MARKED ARE CONTROL DIMENSIONS

| REVISIONS |                         |          |          |
|-----------|-------------------------|----------|----------|
| REV.      | DESCRIPTION             | DATE     | APPROVED |
| А         | INITIAL RELEASE         |          |          |
| В         | CO 012, CORE CENTER RIB | 04-21-05 | Rick C.  |
| С         | ECO 378                 | 11-06-18 | FJL      |

UNLESS OTHERWISE SPECIFIED DIMENSIONS ARE IN INCHES VALUE PLASTICS, INC TOLERANCES ARE: PART NUMBER: AA DESCRIPTION: Straight Through Connector with Classic Series Barbs, 1/16" (1.5mm) ID Tubing DO NOT SCALE DRAWING SIZE: SCALE: marie.morleyjahn 11/6/2018 В 1005628 NTS doug.kimmel © 2017 VALUE PLASTICS, INC 2 OF 1