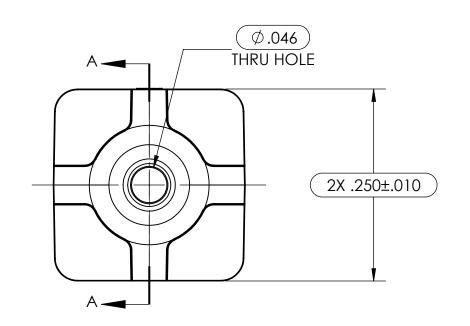

NOTES: FOR ADDITIONAL DETAILS, PLEASE CONTACT VP NEW PRODUCT DEVELOPMENT DIMENSIONS MARKED ARE CONTROL DIMENSIONS

| REVISIONS |                         |          |          |
|-----------|-------------------------|----------|----------|
| REV.      | DESCRIPTION             | DATE     | APPROVED |
| А         | INITIAL RELEASE         |          |          |
| В         | CO 012, CORE CENTER RIB | 04-21-05 | Rick C.  |
| С         | ECO 378                 | 11-06-18 | FJL      |

UNLESS OTHERWISE SPECIFIED DIMENSIONS ARE IN INCHES VALUE PLASTICS, INC TOLERANCES ARE: PART NUMBER: AA DESCRIPTION: Straight Through Connector with Classic Series Barbs, 1/16" (1.5mm) ID Tubing DO NOT SCALE DRAWING SIZE: SCALE: marie.morleyjahn 11/6/2018 В 1005628 NTS doug.kimmel © 2017 VALUE PLASTICS, INC 2 OF 1