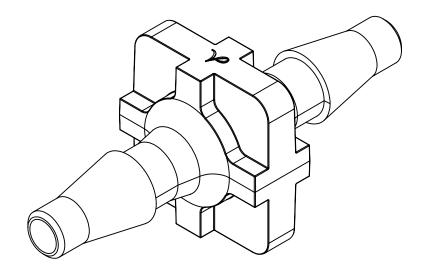

UNLESS OTHERWISE SPECIFIED DIMENSIONS ARE IN INCHES VALUE PLASTICS, INC TOLERANCES ARE: PART NUMBER: AA DESCRIPTION: Straight Through Connector with Classic Series Barbs, 1/16" (1.5mm) ID Tubing DO NOT SCALE DRAWING SIZE: SCALE: marie.morleyjahn 11/6/2018 В 1005628 NTS doug.kimmel © 2017 VALUE PLASTICS, INC 2 OF 1