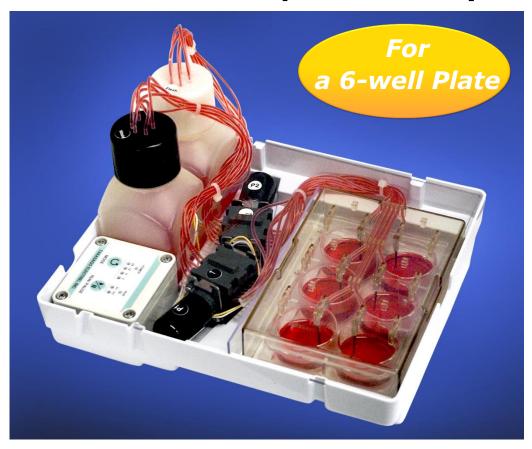

## **Portable Medium Replacement System**

## **Features**

- Automates the process of medium replacement at a specific time interval.
- Battery-operated. Usable in an incubator.
- A standard 6-well plate can be used with this system.
- Wells are observable on a microscope.
- Can be remodeled into a perfusion culture system.

## **Specifications**

| Model Number                    | CEME-0102                                     |
|---------------------------------|-----------------------------------------------|
| Volume of Medium<br>Replacement | Approx. 2.7 ml /cycle                         |
| Power Supply                    | AA (LR6) battery x 2<br>(for 3 days ~ 7 days) |
| Wetted Materials                | PP, Silicone, Stainless Steel 304             |
| Dimensions                      | 194 x 228 x 140mm                             |